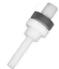

#### Injection quill.

- Ensures that injected product is evenly distributed into water flow.
- Prevents back flow from irrigation line.
- o Mounts to line with saddle or tee,