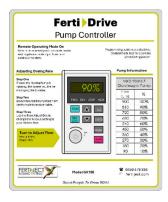

#### Ferti-Drive Pump Controller

- o Variable frequency drive.
- o Changes stroke rate of pump (strokes per minute)
- o Automatically changes dosing rate.
- o Proportional dosing.
- o Remote Start.
- o Multiple set points.