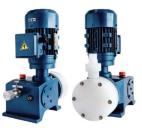

#### **Metered Dosing Pump**

- o Heavy Duty Construction
- o Accurately injects fertiliser into irrigation lines.
- o Simple calibration of dosing rate.
- o Single or three phase motor options.
- Diaphragm type pump will pump most products.
- Optional Ferti-Drive speed controller for proportional dosing systems.

#### **Dosing Pump Options**

| Dosing Rate (lph)   | 30 | 50 | 100 | 200 | 300 | 400 | 600 | 900 | 1200 |
|---------------------|----|----|-----|-----|-----|-----|-----|-----|------|
| Dosing Press. (Bar) | 10 | 10 | 7   | 9   | 6   | 9   | 7   | 6   | 5    |