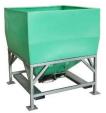

#### Bulk fertilizer hopper.

- Easy unload of bulker bags.
- Easy to fill product to blending tank.
- o 1000kg capacity.
- o Forklift pockets for ease of use.
- o Side outlet.