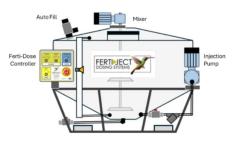

## **Complete Fertigation Systems.**

Our systems include blending tank, auto fill system, in-tank mixer, metered dosing pump all controlled by the Ferti-Dose Controller or connected to the irriGATEway scheduling system.

"From simple one tank fertigation to multichannel injection systems controlled on the cloud, there's a Ferti-Ject Dosing System built for your application."

#### Ferti-Dose Controller

- Batching Control System.
- o Simple to understand, easy to use.
- Accurately batch and dose fertiliser, chemical and other products.
- Fill blending tank with measured volume of water.
- Blend products and keep in suspension.
- o Activate dosing pump locally or from remote signal.
- Use as a standalone unit or integrate with external control systems.

#### Auto Fill System

- Allows the operator to fill or batch accurate volume of water into the blending tank.
- Choose "Full" to completely fill the tank, auto fill system stops at top fixed level sensor.
- Choose "Sensor" to accurately fill the selected volume in the blending tank.
  - Slide sensor to required fill level.
  - Matches to the calibrated volume markings on tank.
  - Auto fill system stops at movable level sensor.
- Dosing stop sensor will stop the dosing pump and mixer at bottom fixed level sensor.