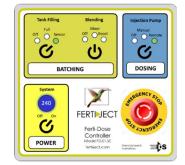

#### Ferti-Dose Controller

- Batching Control System.
- o Simple to understand, easy to use.
- Accurately batch and dose fertiliser, chemical and other products.
- Fill blending tank with measured volume of water.
- Blend products and keep in suspension.
- o Activate dosing pump locally or from remote signal.
- Use as a standalone unit or integrate with external control systems.

#### Auto Fill System

- Allows the operator to fill or batch accurate volume of water into the blending tank.
- Choose "Full" to completely fill the tank, auto fill system stops at top fixed level sensor.
- Choose "Sensor" to accurately fill the selected volume in the blending tank.
  - Slide sensor to required fill level.
  - Matches to the calibrated volume markings on tank.
  - Auto fill system stops at movable level sensor.
- Dosing stop sensor will stop the dosing pump and mixer at bottom fixed level sensor.