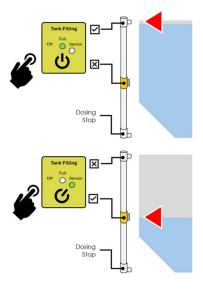

#### Auto Fill System

- Allows the operator to fill or batch accurate volume of water into the blending tank.
- Choose "Full" to completely fill the tank, auto fill system stops at top fixed level sensor.
- Choose "Sensor" to accurately fill the selected volume in the blending tank.
  - Slide sensor to required fill level.
  - Matches to the calibrated volume markings on tank.
  - Auto fill system stops at movable level sensor.
- Dosing stop sensor will stop the dosing pump and mixer at bottom fixed level sensor.