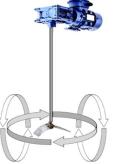

#### **In Tank Mixers**

- o Single or three phase motor options.
- Slow speed 10:1 reduction gearbox, other speeds are available on request.
- Durable stainless-steel shaft and Hydrofoil, suitable for most fertiliser types.
- Dual action Hydrofoil ensures complete dissolution of product being mixed.